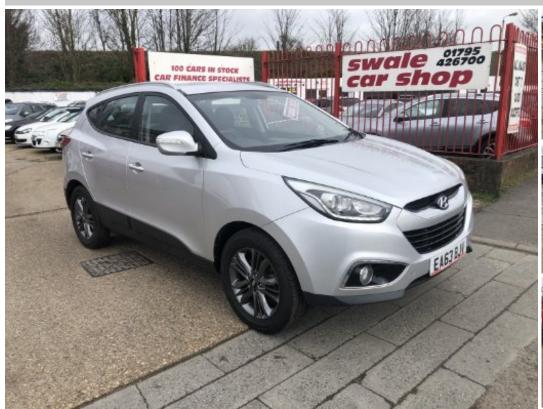

## 2013(63) Hyundai ix35 1.7 CRDi SE 5dr 2WD

£4,995

**Engine:** Diesel **Body:** Hatchback **Gearbox:** Manual 1685cc **Capacity: Colour:** Silver Mileage: 101,334 MPG: 53.3mpg **Top Speed:** 108mph BHP: 114bhp